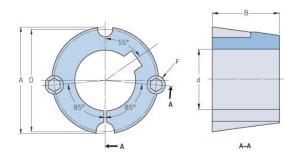

## PHF TB2012X18MM

| Bushing no.               | TB2012          |
|---------------------------|-----------------|
| d = Bore diameter<br>(mm) | 18              |
| Bore diameter (in)        | 0.71            |
| Keyway width<br>(mm)      | 6               |
| Keyway width (in)         | 0.24            |
| Keyway depth<br>(mm)      | 2.8             |
| Keyway depth (in)         | 0.11            |
| A (mm)                    | 69.9            |
| A (in)                    | 2.75            |
| B (mm)                    | 31.8            |
| B (in)                    | 1.25            |
| D (mm)                    | 66.7            |
| D (in)                    | 2.63            |
| E (mm)                    | -               |
| E (in)                    | -               |
| F (mm)                    | 11.113 x 22.225 |
| F (in)                    | -               |
| Weight (kg)               | 0.72            |
| Weight (lbs)              | 1.59            |